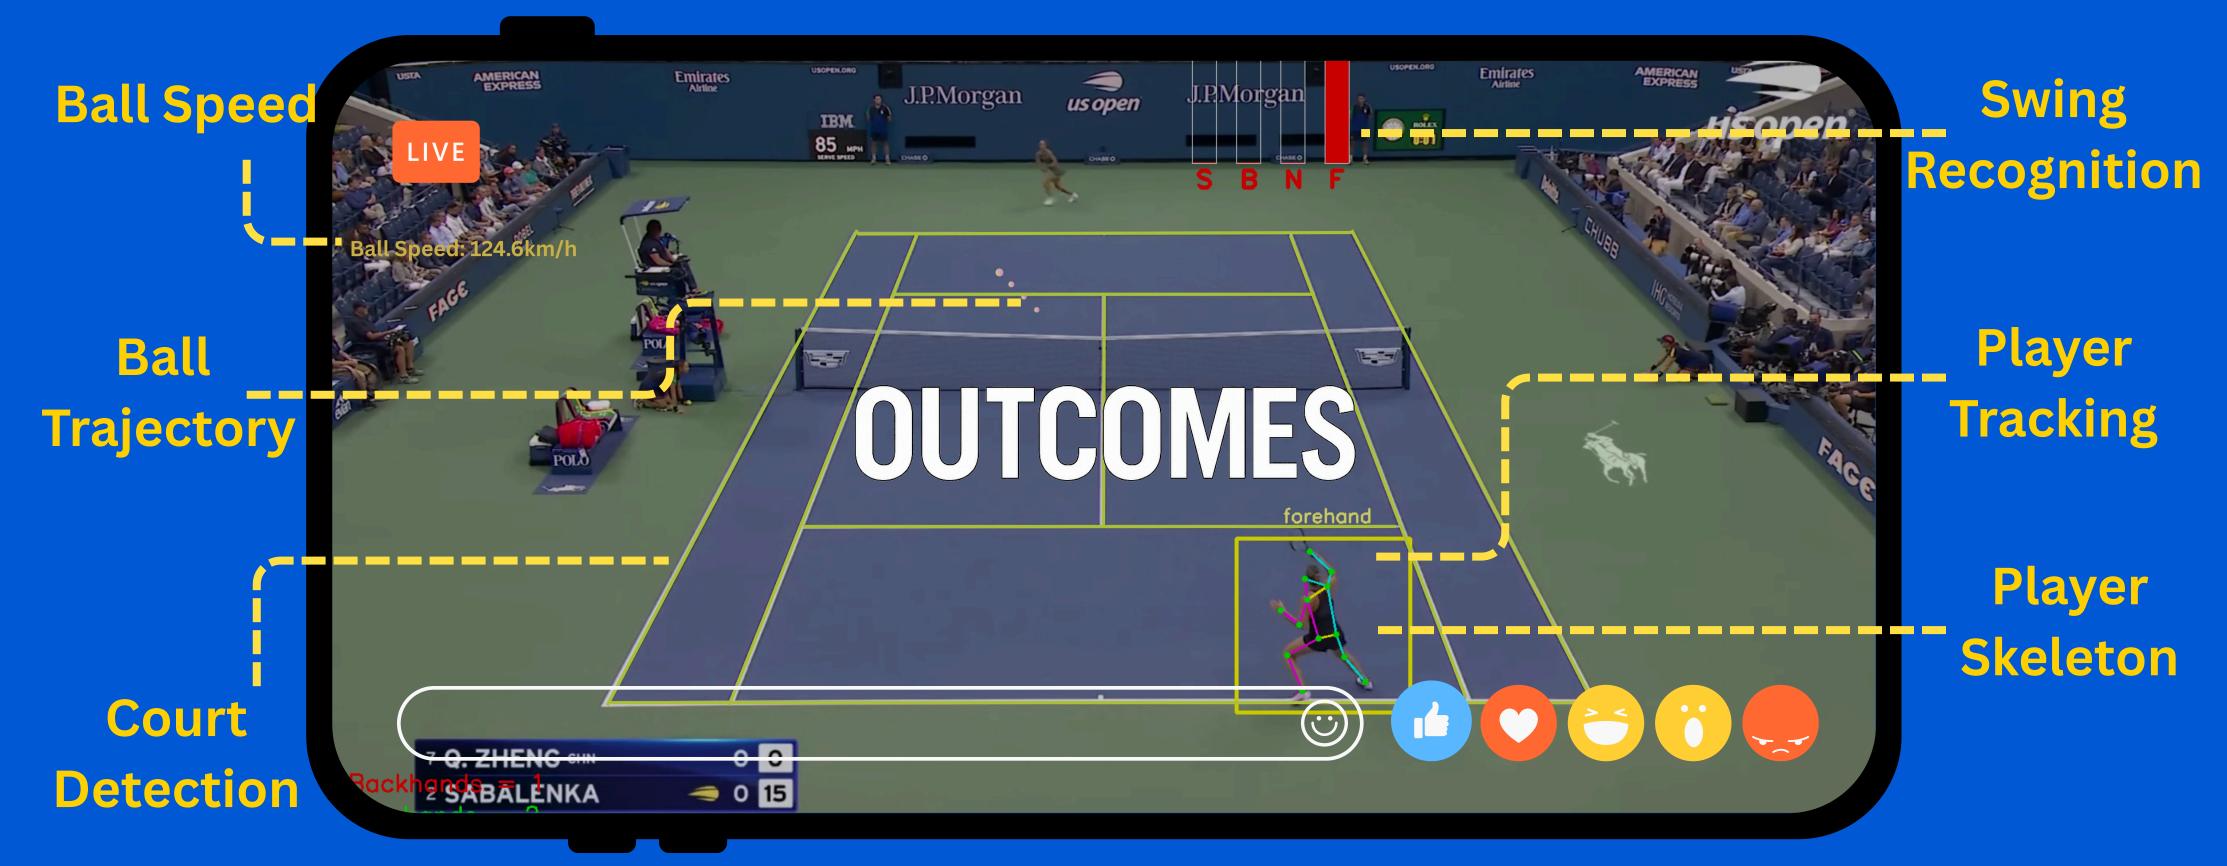

A real-time solution that leverages computer vision to track the tennis ball, court, and player movements.

—bringing pro-level tennis insights to any court, instantly

To enhance tennis performance with smart vision.

## Implementation summary

- 1. Integrated ball tracking, player detection, pose estimation, and court detection models
- 2. Converted and optimized models for Android deployment

- 3.Enable real-time performance on mobile
- 4. Implemented ball speed calculation
- 5. Designed a clean, user-friendly interface for seamless interaction